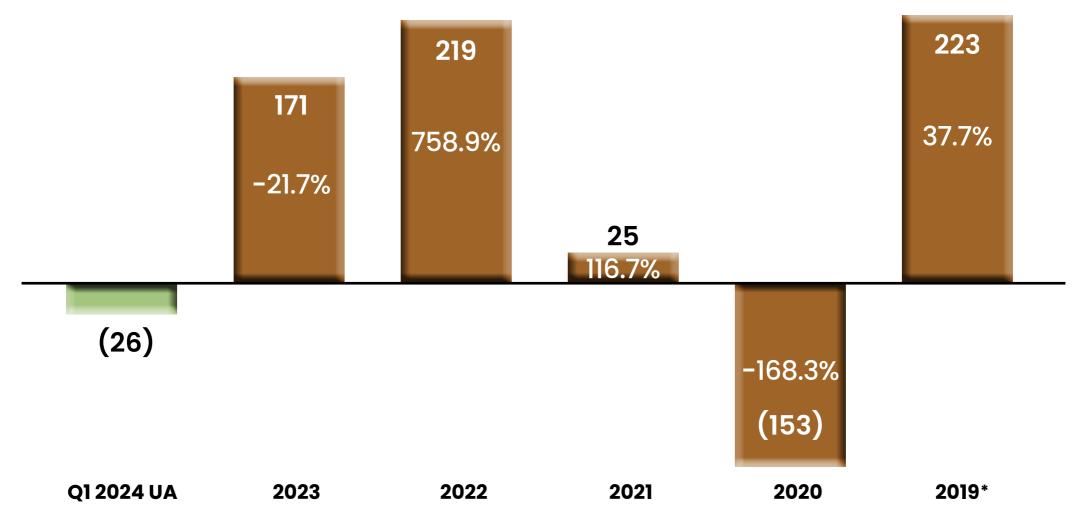

### CONSOLIDATED INCOME STATEMENT

| Consolidated             | Unaudited |          | Audited |               |
|--------------------------|-----------|----------|---------|---------------|
| (in Billion Rupiah)      | Q1 2024   | Q1 2023* | 2023    | 2022*         |
| NET SALES                | 788       | 957      | 3,999   | 3,437         |
| % growth                 | -17.7%    | 34.8%    | 16.4%   | 41.4%         |
| GROSS PROFIT             | 550       | 653      | 2,760   | 2,352         |
| % margin                 | 69.9%     | 68.3%    | 69.0%   | 68.4%         |
| % growth                 | -15.8%    | 32.2%    | 17.4%   | 43.4%         |
| EBIT                     | (26)      | 32       | 171     | 219           |
| % margin                 | -3.3%     | 3.3%     | 4.3%    | 6.4%          |
| % growth                 | -182.2%   | -41.8%   | -21.7%  | <i>758.9%</i> |
| EBITDA                   | 125       | 164      | 751     | 729           |
| % margin                 | 15.8%     | 17.2%    | 18.8%   | 21.2%         |
| % growth                 | -24.3%    | -6.8%    | 3.0%    | 33.3%         |
| NET PROFIT (LOSS)        | (22)      | 14       | 105     | 135           |
| % margin                 | -2.8%     | 1.4%     | 2.6%    | 3.9%          |
| % growth<br>*as restated | -262.9%   | -67.2%   | -22.7%  | 1106.2%       |

### **EBIT**