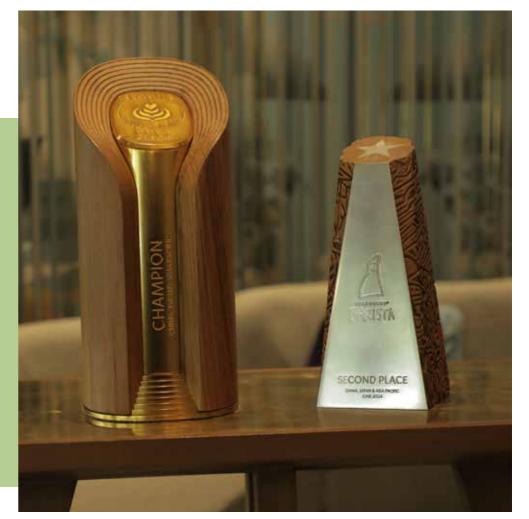

### Regional Barista Championship

1<sup>st</sup> Place in Starbucks Latte Art Barista Championship

2<sup>nd</sup> Place in Regional Barista Championship

## **STARBUCKS®**

1st Place in Starbucks Latte
Art Barista Championship

<sup>66</sup>2<sup>nd</sup> Place in Regional Barista Championship