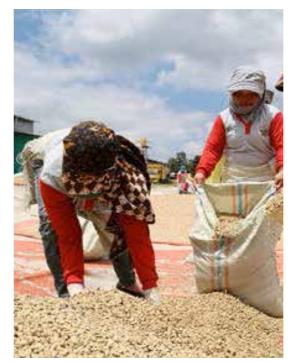

#### ETHICALLY SOURCED COFFEE

99.7%\* of Starbucks coffee beans are sourced from farmers that implement Coffee and Farmer Equity (C.A.F.E) practices.

\*Source: **Starbucks Global Environmental and Social Impact Report Page 19.** https://stories.starbucks.com/uploads/2024/02/2023-Starbucks-Global-Impact-Report.pdf

# STARBUCKS FARMER SUPPORT CENTER IN BRASTAGI

Support the establishment of Farmer Support Center in Brastagi.

Helping local farmers to implement sustainable agriculture practices, which increase the quality of their coffee beans and livelihoods.