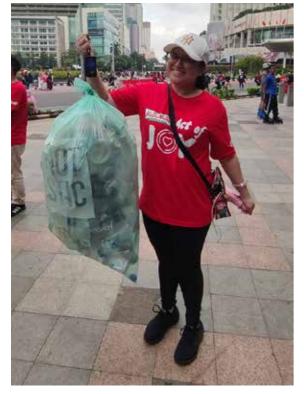

## CARE FOR ENVIRONMENT

KRISPY KREME and "Operasi Semut" cleaned the CFD area, collecting over 18,000 kg of waste and distributing doughnuts to walkers and runners (Mar'24).