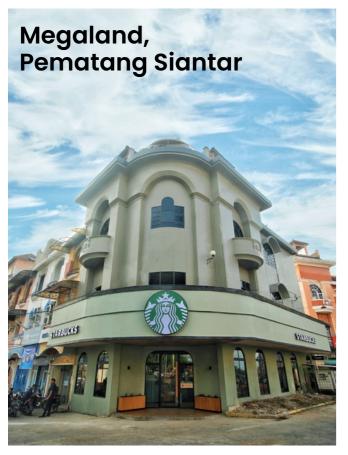

| 59        | 69      | 84       |
| INVENTORIES                  | 181       | 193     | 180      |
| PROPERTY AND EQUIPMENT - NET | 1,488     | 1,495   | 1,254    |
| RIGHT-OF-USE-ASSETS - NET    | 664       | 676     | 519      |
| OTHER ASSETS                 | 296       | 271     | 263      |
| TOTAL ASSETS                 | 3,102     | 3,245   | 2,558    |
| LIABILITIES AND EQUITY       |           |         |          |
| ACCOUNT PAYABLES             | 553       | 630     | 572      |
| LEASE LIABILITIES            | 513       | 525     | 411      |
| OTHERS                       | 371       | 403     | 423      |
| TOTAL LIABILITIES            | 1,437     | 1,558   | 1,406    |
| TOTAL EQUITY                 | 1,665     | 1,687   | 1,152    |



### 2023: Opening in New Cities







#### 2023: 20th Reserve Store in Indonesia

#### Starbucks Reserve Metropole, Jakarta







### 2023: First Certified Greener Store

- Starbucks developed the Greener Store Standard with WWF and SCS Global Services.
- Starbucks Adhyaksa is the only certified Greener Store in Indonesia.
  - Key features of Starbucks Adhyaksa:
    - 1. Plant-based food and milk options
    - 2. 75% reduction in plastic waste with ceramic dine-in ware and reusable tumblers
    - 3. White roof meeting Solar Reflectance Index (SRI)
    - 4. 100% LED lighting
    - 5. Energy-saving water filters, refrigerators, and smart control AC
    - 6. Electric Vehicle charging stations

### Regional Barista Championship



1<sup>st</sup> Place in Starbucks Latte Art Barista Championship



2<sup>nd</sup> Place in Re