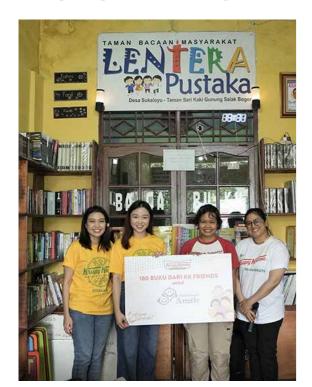

#### **BOOK DONATIONS BY KRISPY KREME & STARBUCKS**

In collaboration with ISCO Foundation, Sahabat Anak Foundation, and Taman Bacaan Masyarakat "Lentera Pustaka"...

Krispy Kreme's "Buku untuk Sahabat" project and Starbucks' participation in "Book for the Future" collectively donated over 10,000 books.