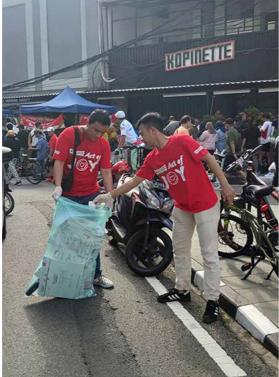

## CARE FOR ENVIRONMENT

KRISPY KREME and "Operasi Semut" cleaned the CFD area, collecting over 18,000 kg of waste and distributing doughnuts to walkers and runners (Mar'24).