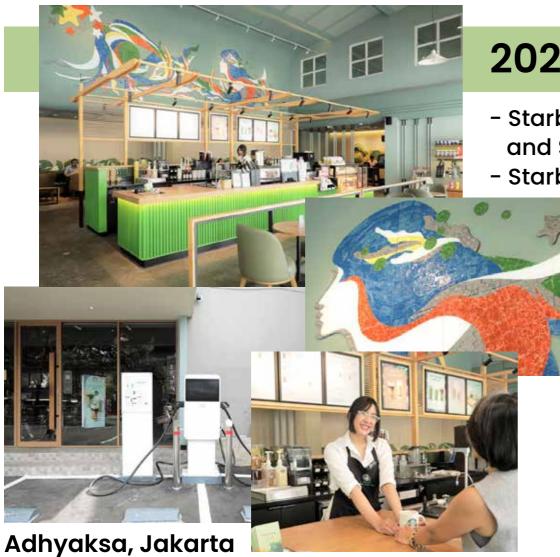

### 2023: First Certified Greener Store

- Starbucks developed the Greener Store Standard with WWF and SCS Global Services.
- Starbucks Adhyaksa is the only certified Greener Store in Indonesia.
  - Key features of Starbucks Adhyaksa:
    - 1. Plant-based food and milk options
    - 2. 75% reduction in plastic waste with ceramic dine-in ware and reusable tumblers
    - 3. White roof meeting Solar Reflectance Index (SRI)
    - 4. 100% LED lighting
    - 5. Energy-saving water filters, refrigerators, and smart control AC
    - 6. Electric Vehicle charging stations