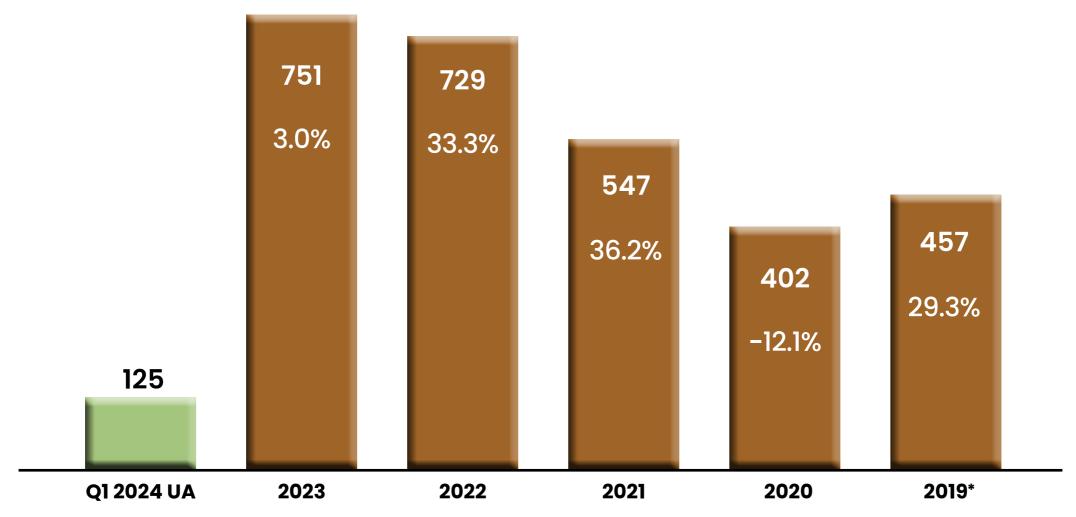

### CONSOLIDATED INCOME STATEMENT

| Consolidated             | Unaudited |          | Audited |               |
|--------------------------|-----------|----------|---------|---------------|
| (in Billion Rupiah)      | Q1 2024   | Q1 2023* | 2023    | 2022*         |
| NET SALES                | 788       | 957      | 3,999   | 3,437         |
| % growth                 | -17.7%    | 34.8%    | 16.4%   | 41.4%         |
| GROSS PROFIT             | 550       | 653      | 2,760   | 2,352         |
| % margin                 | 69.9%     | 68.3%    | 69.0%   | 68.4%         |
| % growth                 | -15.8%    | 32.2%    | 17.4%   | 43.4%         |
| EBIT                     | (26)      | 32       | 171     | 219           |
| % margin                 | -3.3%     | 3.3%     | 4.3%    | 6.4%          |
| % growth                 | -182.2%   | -41.8%   | -21.7%  | <i>758.9%</i> |
| EBITDA                   | 125       | 164      | 751     | 729           |
| % margin                 | 15.8%     | 17.2%    | 18.8%   | 21.2%         |
| % growth                 | -24.3%    | -6.8%    | 3.0%    | 33.3%         |
| NET PROFIT (LOSS)        | (22)      | 14       | 105     | 135           |
| % margin                 | -2.8%     | 1.4%     | 2.6%    | 3.9%          |
| % growth<br>*as restated | -262.9%   | -67.2%   | -22.7%  | 1106.2%       |

### **EBITDA**

Presented in Billion Rupiah. Percentage in chart bar indicated % Growth. \*Prior PSAK 73 / IFRS 16