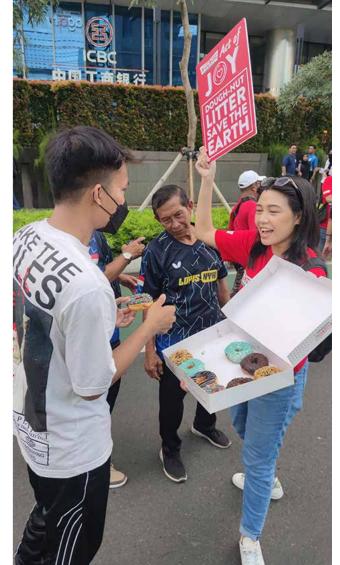

## CARE FOR ENVIRONMENT

KRISPY KREME and "Operasi Semut" cleaned the CFD area, collecting over 18,000 kg of waste and distributing doughnuts to walkers and runners (Mar'24).