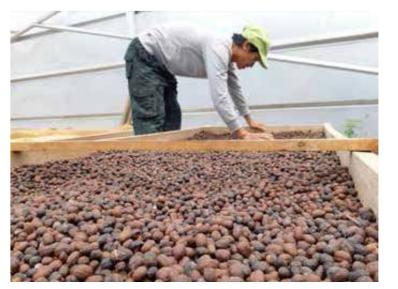

# STARBUCKS FARMER SUPPORT CENTER IN BRASTAGI

Support the establishment of Farmer Support Center in Brastagi.

Helping local farmers to implement sustainable agriculture practices, which increase the quality of their coffee beans and livelihoods.