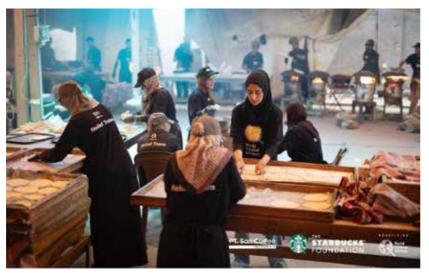

## HUMANITARIAN AID FOR GAZA

#### • 17<sup>th</sup> May 2024:

During Starbucks' 22nd anniversary, The Starbucks Foundation and Starbucks Indonesia announce a joint donation of IDR 5 billion in humanitarian aid for Gaza.

• The aid was provided to the World Central Kitchen, which will provide >100 thousand meals in Gaza.