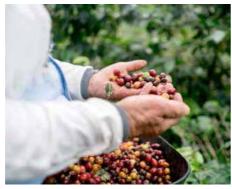

#### ETHICALLY SOURCED COFFEE

99.7%\* of Starbucks coffee beans are sourced from farmers that implement Coffee and Farmer Equity (C.A.F.E) practices.

\*Source: **Starbucks Global Environmental and Social Impact Report Page 19.** https://stories.starbucks.com/uploads/2024/02/2023-Starbucks-Global-Impact-Report.pdf

# STARBUCKS FARMER SUPPORT CENTER IN BRASTAGI

Support the establishment of Farmer Support Center in Brastagi.

Helping local farmers to implement sustainable agriculture practices, which increase the quality of their coffee beans and livelihoods.