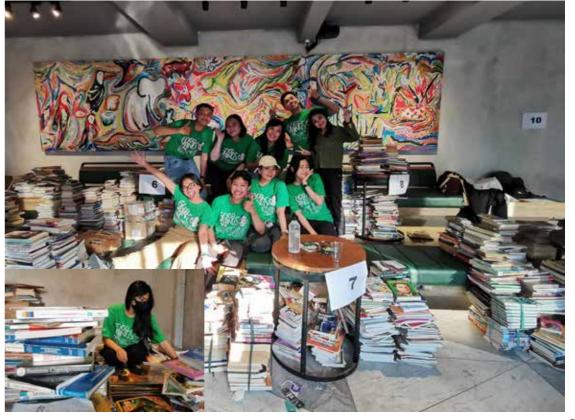

#### **BOOK DONATIONS BY KRISPY KREME & STARBUCKS**

In collaboration with ISCO Foundation, Sahabat Anak Foundation, and Taman Bacaan Masyarakat "Lentera Pustaka"...

Krispy Kreme's "Buku untuk Sahabat" project and Starbucks' participation in "Book for the Future" collectively donated over 10,000 books.