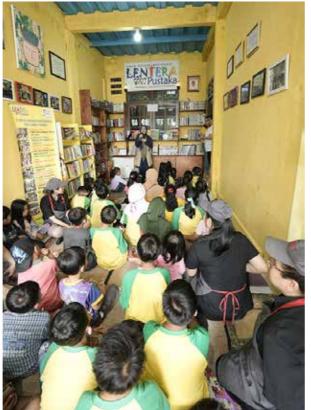

#### **BOOK DONATIONS BY KRISPY KREME & STARBUCKS**

In collaboration with ISCO Foundation, Sahabat Anak Foundation, and Taman Bacaan Masyarakat "Lentera Pustaka"...

Krispy Kreme's "Buku untuk Sahabat" project and Starbucks' participation in "Book for the Future" collectively donated over 10,000 books.