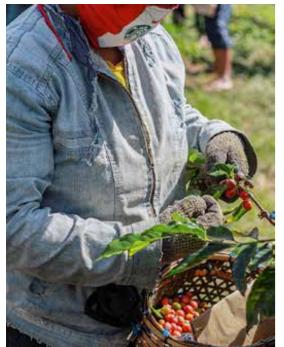

#### ETHICALLY SOURCED COFFEE

99.7%\* of Starbucks coffee beans are sourced from farmers that implement Coffee and Farmer Equity (C.A.F.E) practices.

\*Source: **Starbucks Global Environmental and Social Impact Report Page 19.** https://stories.starbucks.com/uploads/2024/02/2023-Starbucks-Global-Impact-Report.pdf

# STARBUCKS FARMER SUPPORT CENTER IN BRASTAGI

Support the establishment of Farmer Support Center in Brastagi.

Helping local farmers to implement sustainable agriculture practices, which increase the quality of their coffee beans and livelihoods.