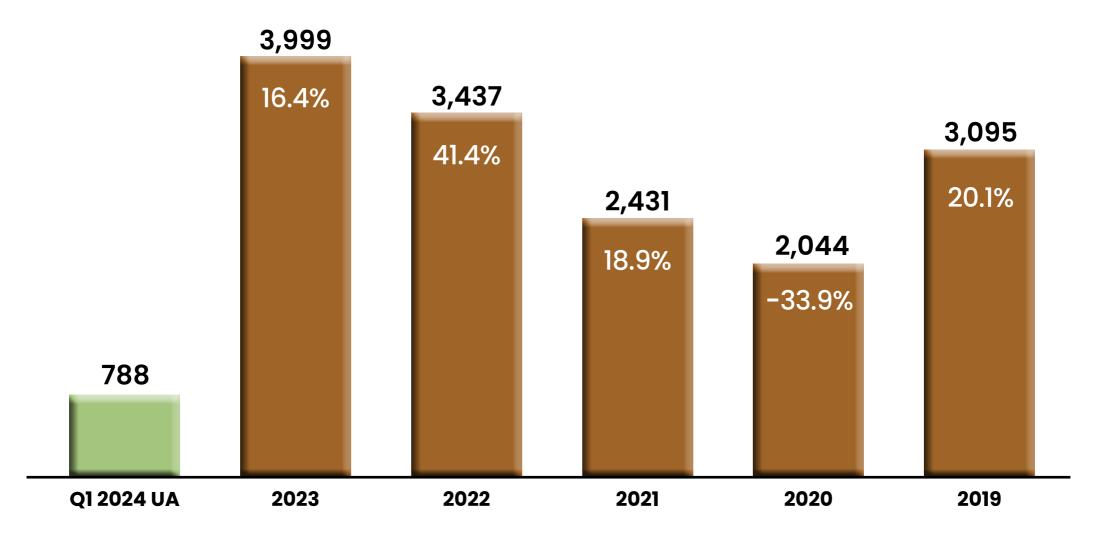

### CONSOLIDATED INCOME STATEMENT

| Consolidated             | Unaudited |          | Audited |               |
|--------------------------|-----------|----------|---------|---------------|
| (in Billion Rupiah)      | Q1 2024   | Q1 2023* | 2023    | 2022*         |
| NET SALES                | 788       | 957      | 3,999   | 3,437         |
| % growth                 | -17.7%    | 34.8%    | 16.4%   | 41.4%         |
| GROSS PROFIT             | 550       | 653      | 2,760   | 2,352         |
| % margin                 | 69.9%     | 68.3%    | 69.0%   | 68.4%         |
| % growth                 | -15.8%    | 32.2%    | 17.4%   | 43.4%         |
| EBIT                     | (26)      | 32       | 171     | 219           |
| % margin                 | -3.3%     | 3.3%     | 4.3%    | 6.4%          |
| % growth                 | -182.2%   | -41.8%   | -21.7%  | <i>758.9%</i> |
| EBITDA                   | 125       | 164      | 751     | 729           |
| % margin                 | 15.8%     | 17.2%    | 18.8%   | 21.2%         |
| % growth                 | -24.3%    | -6.8%    | 3.0%    | 33.3%         |
| NET PROFIT (LOSS)        | (22)      | 14       | 105     | 135           |
| % margin                 | -2.8%     | 1.4%     | 2.6%    | 3.9%          |
| % growth<br>*as restated | -262.9%   | -67.2%   | -22.7%  | 1106.2%       |

### **NET SALES**

Presented in Billion Rupiah.
Percentage in chart bar indicated % Growth.