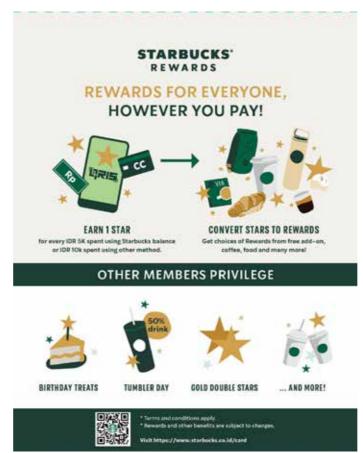

### STARBUCKS® - REWARDS

### Grab Links, Multi Tier Redemption, Mobile Order & Pay