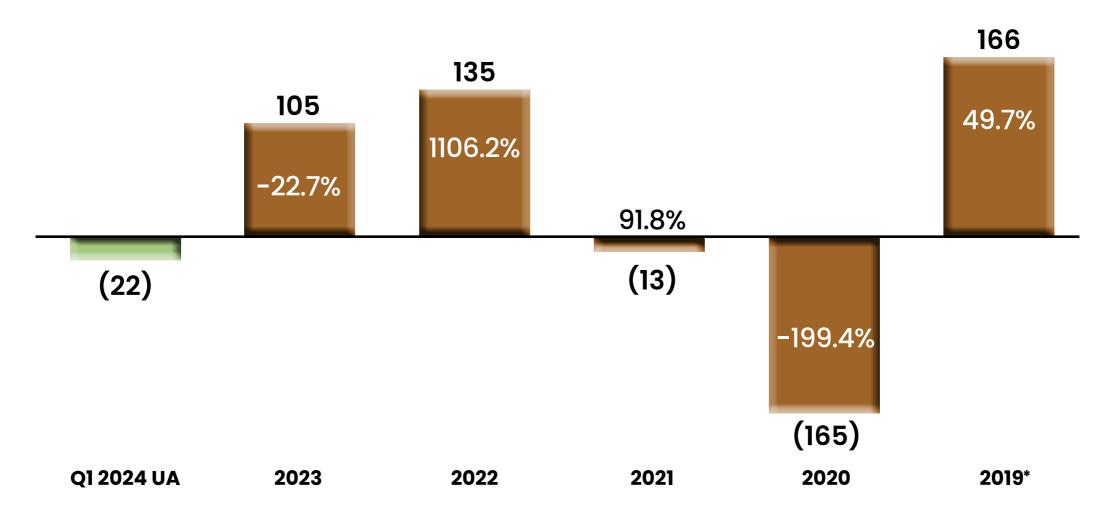

### CONSOLIDATED INCOME STATEMENT

| Consolidated             | Unaudited |          | Audited |               |
|--------------------------|-----------|----------|---------|---------------|
| (in Billion Rupiah)      | Q1 2024   | Q1 2023* | 2023    | 2022*         |
| NET SALES                | 788       | 957      | 3,999   | 3,437         |
| % growth                 | -17.7%    | 34.8%    | 16.4%   | 41.4%         |
| GROSS PROFIT             | 550       | 653      | 2,760   | 2,352         |
| % margin                 | 69.9%     | 68.3%    | 69.0%   | 68.4%         |
| % growth                 | -15.8%    | 32.2%    | 17.4%   | 43.4%         |
| EBIT                     | (26)      | 32       | 171     | 219           |
| % margin                 | -3.3%     | 3.3%     | 4.3%    | 6.4%          |
| % growth                 | -182.2%   | -41.8%   | -21.7%  | <i>758.9%</i> |
| EBITDA                   | 125       | 164      | 751     | 729           |
| % margin                 | 15.8%     | 17.2%    | 18.8%   | 21.2%         |
| % growth                 | -24.3%    | -6.8%    | 3.0%    | 33.3%         |
| NET PROFIT (LOSS)        | (22)      | 14       | 105     | 135           |
| % margin                 | -2.8%     | 1.4%     | 2.6%    | 3.9%          |
| % growth<br>*as restated | -262.9%   | -67.2%   | -22.7%  | 1106.2%       |

# NET INCOME (LOSS)