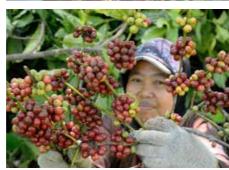

#### ETHICALLY SOURCED COFFEE

99.7%\* of Starbucks coffee beans are sourced from farmers that implement Coffee and Farmer Equity (C.A.F.E) practices.

\*Source: **Starbucks Global Environmental and Social Impact Report Page 19.** https://stories.starbucks.com/uploads/2024/02/2023-Starbucks-Global-Impact-Report.pdf

# STARBUCKS FARMER SUPPORT CENTER IN BRASTAGI

Support the establishment of Farmer Support Center in Brastagi.

Helping local farmers to implement sustainable agriculture practices, which increase the quality of their coffee beans and livelihoods.