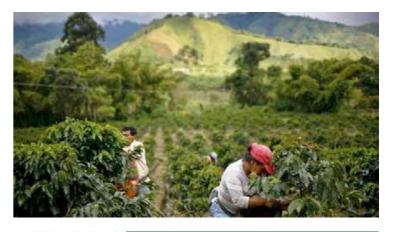

#### ETHICALLY SOURCED COFFEE

99.7%\* of Starbucks coffee beans are sourced from farmers that implement Coffee and Farmer Equity (C.A.F.E) practices.

\*Source: **Starbucks Global Environmental and Social Impact Report Page 19.** https://stories.starbucks.com/uploads/2024/02/2023-Starbucks-Global-Impact-Report.pdf