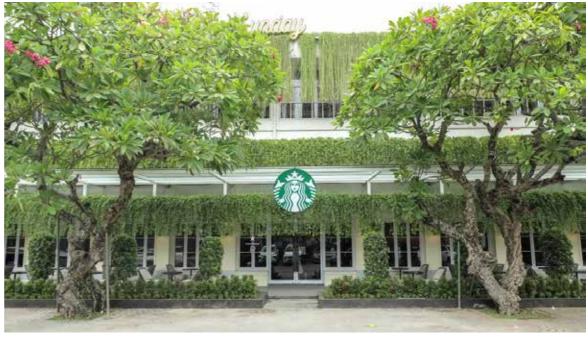

0      |
| PROPERTY AND EQUIPMENT - NET | 1,488     | 1,495   | 1,254    |
| RIGHT-OF-USE-ASSETS - NET    | 664       | 676     | 519      |
| OTHER ASSETS                 | 296       | 271     | 263      |
| TOTAL ASSETS                 | 3,102     | 3,245   | 2,558    |
| LIABILITIES AND EQUITY       |           |         |          |
| ACCOUNT PAYABLES             | 553       | 630     | 572      |
| LEASE LIABILITIES            | 513       | 525     | 411      |
| OTHERS                       | 371       | 403     | 423      |
| TOTAL LIABILITIES            | 1,437     | 1,558   | 1,406    |
| TOTAL EQUITY                 | 1,665     | 1,687   | 1,152    |



### 2023: Opening in New Cities







#### 2023: 20th Reserve Store in Indonesia

#### Starbucks Reserve Metropole, Jakarta







### 2023: First Certified Greener Store

- Starbucks developed the Greener Store Standard with WWF and SCS Global Services.
- Starbucks Adhyaksa is the only certified Greener Store in Indonesia.
  - Key features of Starbucks Adhyaksa:
    - 1. Plant-based food and milk options
    - 2. 75% reduction in plastic waste with ceramic dine-in ware and reusable tumblers
    - 3. White roof meeting Solar Reflectance Index (SRI)
    - 4. 100% LED lighting
    - 5. Energy-saving water filters, refrigerators, and smart control AC
    - 6. Electric Vehicle charging stations

### Regional Barista Championship



1<sup>st</sup> Place in Starbucks Latte Art Barista Championship



2<sup>nd</sup> Place in Regional Barista Championship

### STARBUCKS® - REWARDS

### Grab Links, Multi Tier Redemption, M