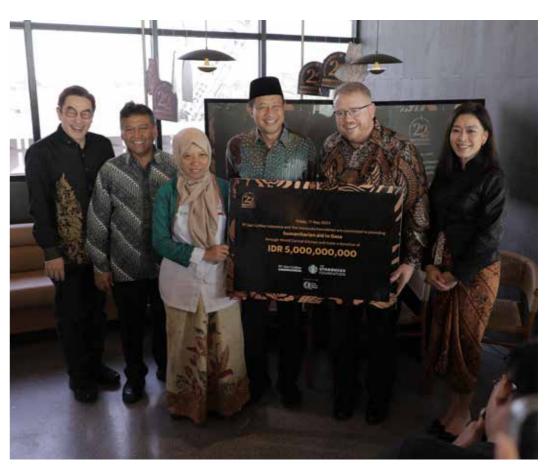

## HUMANITARIAN AID FOR GAZA

#### • 17<sup>th</sup> May 2024:

During Starbucks' 22nd anniversary, The Starbucks Foundation and Starbucks Indonesia announce a joint donation of IDR 5 billion in humanitarian aid for Gaza.

• The aid was provided to the World Central Kitchen, which will provide >100 thousand meals in Gaza.