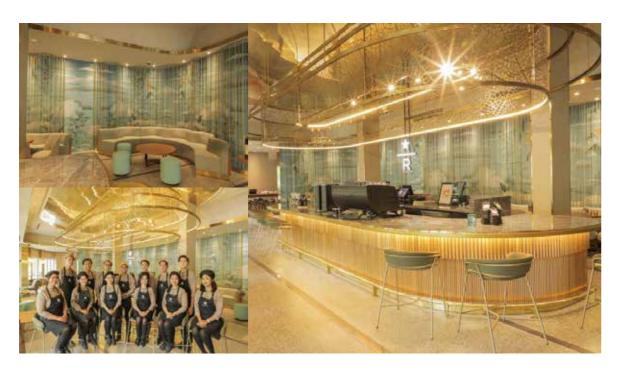

### 2023: Opening in New Cities

#### 2023: 20th Reserve Store in Indonesia

#### Starbucks Reserve Metropole, Jakarta